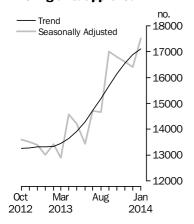

#### **Dwelling units approved**

#### TOTAL DWELLING UNITS

- The trend estimate for total dwellings approved rose 1.3% in January and has risen for 15 months.
- The seasonally adjusted estimate for total dwellings approved rose 6.8% in January after falling for three months.

#### BUILDING APPROVALS AUSTRALIA

NUMBER OF TOTAL DWELLING UNITS

The trend estimate for Australia rose 1.3% in January.

In seasonally adjusted terms the estimate rose 6.8% to 17,514 dwellings.

NUMBER OF PRIVATE SECTOR HOUSES