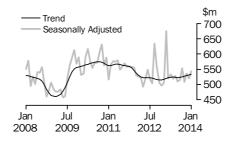

#### VALUE OF BUILDING APPROVED

- The trend estimate of the value of total building approved rose 1.4% in January and has risen for 24 months. The value of residential building rose 1.1% and has risen for 11 months. The value of non-residential building rose 1.7% and has risen for six months.
- The seasonally adjusted estimate of the value of total building approved fell 3.8% in January following a rise of 5.5% in the previous month. The value of residential building fell 1.4% following a rise of 3.1% in the previous month. The value of non-residential building fell 7.2% following a rise of 9.0% in the previous month.

VALUE OF ALTERATIONS AND ADDITIONS TO RESIDENTIAL BUILDING

The trend estimate for the value of alterations and additions to residential building rose 0.5% in January and has risen for six months.

VALUE OF NON-RESIDENTIAL BUILDING