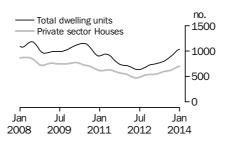

#### **Private sector houses approved**

#### PRIVATE SECTOR HOUSES

- The trend estimate for private sector houses approved rose 2.0% in January and has risen for 13 months.
- The seasonally adjusted estimate for private sector houses rose 8.3% in January following a fall of 1.9% in the previous month.

The trend estimate for private sector houses approved rose 2.0% in January.

In seasonally adjusted terms the estimate rose 8.3% to 9,472 houses.

NUMBER OF PRIVATE SECTOR DWELLINGS EXCLUDING HOUSES

The trend estimate for private sector dwelling units excluding houses rose 0.6% in January.