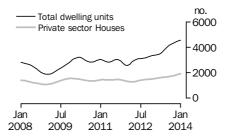

#### **Dwelling units approved**

#### TOTAL DWELLING UNITS

- The trend estimate for total dwellings approved rose 1.3% in January and has risen for 15 months.
- The seasonally adjusted estimate for total dwellings approved rose 6.8% in January after falling for three months.

#### BUILDING APPROVALS AUSTRALIA

NUMBER OF TOTAL DWELLING UNITS

The trend estimate for Australia rose 1.3% in January.

In seasonally adjusted terms the estimate rose 6.8% to 17,514 dwellings.

NUMBER OF PRIVATE SECTOR HOUSES