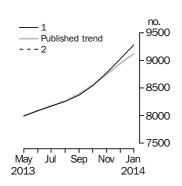

#### TOTAL DWELLING UNITS

- The trend estimate for total dwellings approved rose 1.3% in January and has risen for 15 months.
- The seasonally adjusted estimate for total dwellings approved rose 6.8% in January after falling for three months.

#### BUILDING APPROVALS AUSTRALIA

NUMBER OF TOTAL DWELLING UNITS

The trend estimate for Australia rose 1.3% in January.

In seasonally adjusted terms the estimate rose 6.8% to 17,514 dwellings.

NUMBER OF PRIVATE SECTOR HOUSES