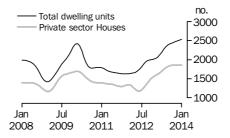

#### **Dwelling units approved**

#### TOTAL DWELLING UNITS

- The trend estimate for total dwellings approved rose 1.3% in January and has risen for 15 months.
- The seasonally adjusted estimate for total dwellings approved rose 6.8% in January after falling for three months.

#### PRIVATE SECTOR HOUSES

- The trend estimate for private sector houses approved rose 2.0% in January and has risen for 13 months.
- The seasonally adjusted estimate for private sector houses rose 8.3% in January following a fall of 1.9% in the previous month.

#### BUILDING APPROVALS AUSTRALIA

NUMBER OF TOTAL DWELLING UNITS

The trend estimate for Australia rose 1.3% in January.

In seasonally adjusted terms the estimate rose 6.8% to 17,514 dwellings.

NUMBER OF PRIVATE SECTOR HOUSES

The trend estimate for private sector houses approved rose 2.0% in January.

In seasonally adjusted terms the estimate rose 8.3% to 9,472 houses.

NUMBER OF PRIVATE SECTOR DWELLINGS EXCLUDING HOUSES

The trend estimate for private sector dwelling units excluding houses rose 0.6% in January.