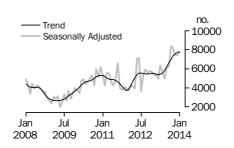

#### **Dwelling units approved**

#### TOTAL DWELLING UNITS

- The trend estimate for total dwellings approved rose 1.3% in January and has risen for 15 months.
- The seasonally adjusted estimate for total dwellings approved rose 6.8% in January after falling for three months.

#### BUILDING APPROVALS AUSTRALIA

NUMBER OF TOTAL DWELLING UNITS

The trend estimate for Australia rose 1.3% in January.

In seasonally adjusted terms the estimate rose 6.8% to 17,514 dwellings.

NUMBER OF PRIVATE SECTOR HOUSES