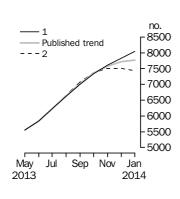

#### PRIVATE SECTOR HOUSES

- The trend estimate for private sector houses approved rose 2.0% in January and has risen for 13 months.
- The seasonally adjusted estimate for private sector houses rose 8.3% in January following a fall of 1.9% in the previous month.