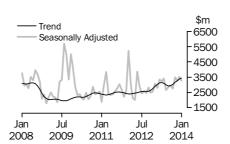

#### VALUE OF BUILDING APPROVED

- The trend estimate of the value of total building approved rose 1.4% in January and has risen for 24 months. The value of residential building rose 1.1% and has risen for 11 months. The value of non-residential building rose 1.7% and has risen for six months.
- The seasonally adjusted estimate of the value of total building approved fell 3.8% in January following a rise of 5.5% in the previous month. The value of residential building fell 1.4% following a rise of 3.1% in the previous month. The value of non-residential building fell 7.2% following a rise of 9.0% in the previous month.

The trend estimate for the value of non-residential building approved rose 1.7% in January and has risen for six months.