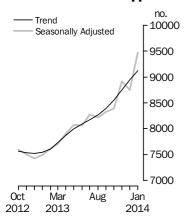

#### **Private sector houses approved**

#### PRIVATE SECTOR HOUSES

- The trend estimate for private sector houses approved rose 2.0% in January and has risen for 13 months.
- The seasonally adjusted estimate for private sector houses rose 8.3% in January following a fall of 1.9% in the previous month.

The trend estimate for private sector houses approved rose 2.0% in January.

In seasonally adjusted terms the estimate rose 8.3% to 9,472 houses.

NUMBER OF PRIVATE SECTOR DWELLINGS EXCLUDING HOUSES

The trend estimate for private sector dwelling units excluding houses rose 0.6% in January.