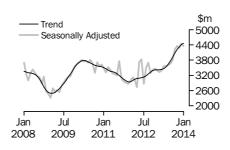

#### **Private sector houses approved**

#### PRIVATE SECTOR HOUSES

- The trend estimate for private sector houses approved rose 2.0% in January and has risen for 13 months.
- The seasonally adjusted estimate for private sector houses rose 8.3% in January following a fall of 1.9% in the previous month.

The trend estimate for private sector houses approved rose 2.0% in January.

In seasonally adjusted terms the estimate rose 8.3% to 9,472 houses.

NUMBER OF PRIVATE SECTOR DWELLINGS EXCLUDING HOUSES

The trend estimate for private sector dwelling units excluding houses rose 0.6% in January.